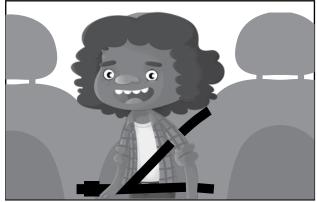

## Is Jack wearing his seatbelt correctly? Why or why not?

Can you draw yourself in the car wearing a seatbelt correctly?

2 Join the dots to complete the picture
Then write a road safety message that you would like to share.