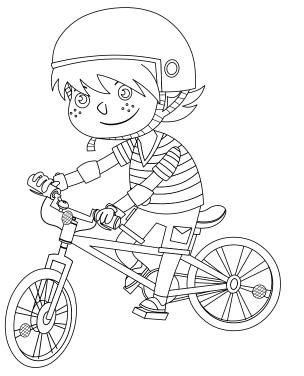

#### Flutter's tips to stay safe on your bike:

- > Wear a correctly fitted helmet
- > Wear bright or fluorescent clothing
- > Wear shoes to protect your feet
- > Make sure your brakes are working
- > Have bike lights and a bell
- > Ride on the footpath