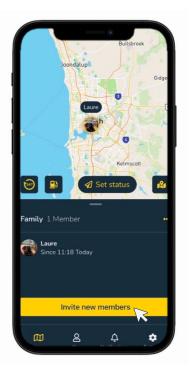

## **INVITE YOUR LOVED ONES**

1. Go to the home screen, open the drawer and select **Invite new members**.

Invite new members

2. Share your **unique 6-digit code** with the person you want to connect with.