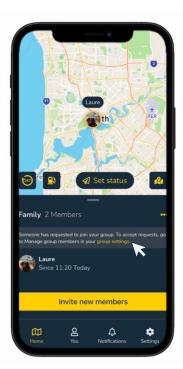

3. Once the person has accepted, you can admit them to the group in **Group** settings.

You can also create a new group or modify an existing one. Simply select the three dots, tap **Join or create new group** and follow the prompts.