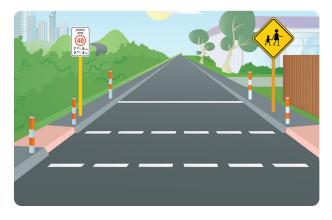

## Draw yourself using the pedestrian crossing. Don't forget to draw an adult who can help you cross the road too!

| List some things that can keep you safe |  |  |
|-----------------------------------------|--|--|
| when you are around roads.              |  |  |
|                                         |  |  |
|                                         |  |  |
|                                         |  |  |
|                                         |  |  |
|                                         |  |  |