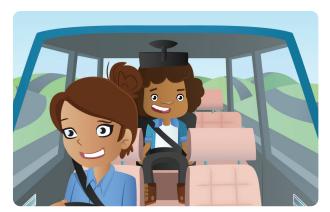

## Draw yourself in the car, don't forget your seat belt!

| List some things that you can do during a car ride |  |  |
|----------------------------------------------------|--|--|
| Remember not to distract the driver!               |  |  |
|                                                    |  |  |
|                                                    |  |  |
|                                                    |  |  |
|                                                    |  |  |
|                                                    |  |  |
|                                                    |  |  |